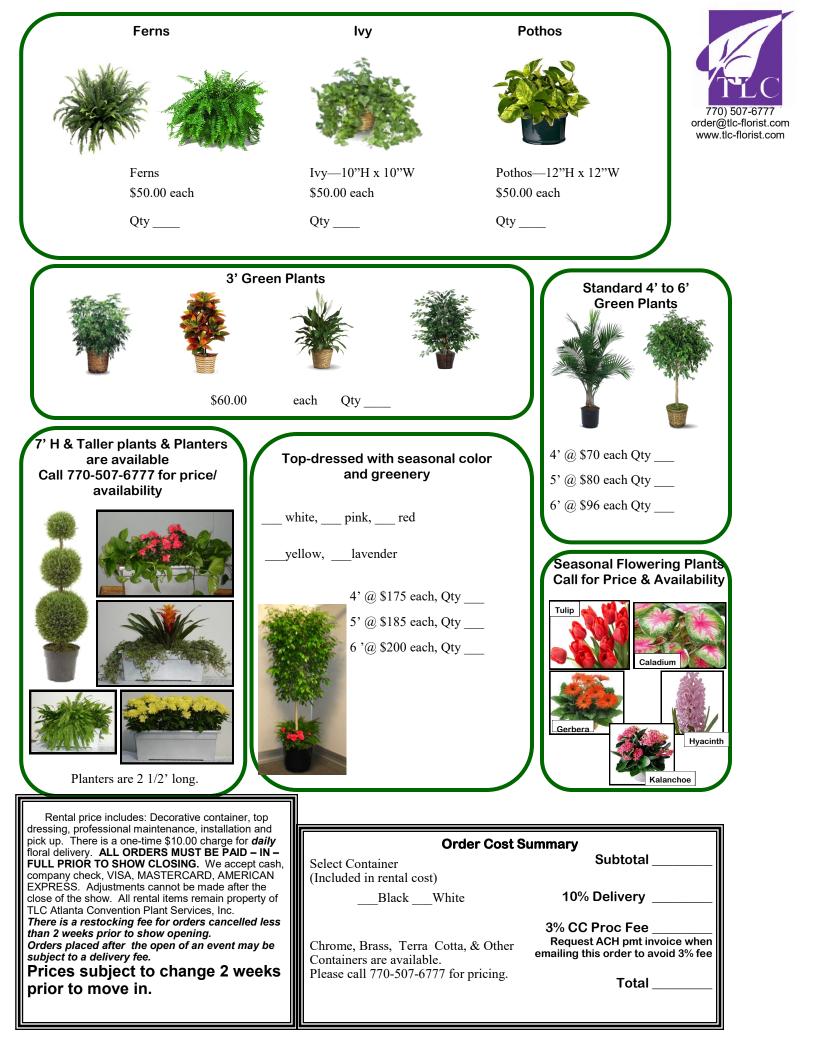

Pri-Med East September 12-14, 2024 **Rhode Island Convention Center**  (770) 507-6777 FAX (770) 474-4676 order@tlc-florist.com www.tlc-florist.com

|                                |                                                                                                                                                                                                                                       | Providen                                   | ce, Rl                                                                                                                          |                                         | N•A•T•I•O•<br>convention • p                                                                                                                                                                                                                                                                     |                                          |
|--------------------------------|---------------------------------------------------------------------------------------------------------------------------------------------------------------------------------------------------------------------------------------|--------------------------------------------|---------------------------------------------------------------------------------------------------------------------------------|-----------------------------------------|--------------------------------------------------------------------------------------------------------------------------------------------------------------------------------------------------------------------------------------------------------------------------------------------------|------------------------------------------|
| Exhibitor Name:                |                                                                                                                                                                                                                                       |                                            |                                                                                                                                 |                                         |                                                                                                                                                                                                                                                                                                  |                                          |
| Firm, Billing Name:            |                                                                                                                                                                                                                                       |                                            |                                                                                                                                 |                                         |                                                                                                                                                                                                                                                                                                  |                                          |
|                                |                                                                                                                                                                                                                                       |                                            |                                                                                                                                 |                                         |                                                                                                                                                                                                                                                                                                  | Ex Date                                  |
|                                |                                                                                                                                                                                                                                       |                                            |                                                                                                                                 |                                         | oid cc proc fee, email req                                                                                                                                                                                                                                                                       | to order@tlc-florist.com                 |
|                                | State:                                                                                                                                                                                                                                |                                            |                                                                                                                                 | Card Holder as sho                      |                                                                                                                                                                                                                                                                                                  | -                                        |
| Show Decorato                  |                                                                                                                                                                                                                                       |                                            |                                                                                                                                 |                                         |                                                                                                                                                                                                                                                                                                  |                                          |
| Phone:                         | Fax                                                                                                                                                                                                                                   | :                                          | Authorized Sigr                                                                                                                 | nature:                                 |                                                                                                                                                                                                                                                                                                  |                                          |
| Cell:                          |                                                                                                                                                                                                                                       |                                            | Email Address:                                                                                                                  |                                         |                                                                                                                                                                                                                                                                                                  |                                          |
| 121 Pine<br>* <mark>PRI</mark> | e Dr., Stockbridge, Ga 30                                                                                                                                                                                                             | 281 / or Fax to (770)<br>RE DISCOUNT PRICE | 474-4676 Questic<br>ES FOR ORDER                                                                                                | ons? Please email pl<br>S RECEIVED 2 WE | D. Box 538, Rex, GA 3027<br>lant@tlc-florist.com or ca<br>EKS PRIOR TO EXHIBI<br>TLC Designers                                                                                                                                                                                                   | all (770) 507-6777<br>TOR MOVE-IN        |
| LET A                          | do so below— <i>prices</i><br>Qty tropical flow<br>Qty Spring flow<br>Color<br>Width<br>Additional Request:<br><i>Don't know what yo</i><br><i>Let TLC designers</i><br>Qty TLC pick n<br>Visit www.tlc-floris<br>For free design ass | pecify color, size, type                   | e flowers, please<br>each<br>each<br>splash of color?<br>sonal flowers!<br>owers \$80.00 ea<br>ample pictures.<br>0-507-6777 or |                                         | provide the follo<br>Water Features<br>Fountains<br>Ponds<br>Water falls<br>Swamps<br>Garden Areas<br>Tropical :<br>(beach scene<br>rain forests)<br>Seasonal:<br>(Spring, Fall, Hol<br>Formal :<br>(serenity garde<br>English garde<br>Border Areas:<br>Hedges<br>(control flow,<br>Lawn or God | s<br> s;<br> iday)<br>en,<br> n)         |
| \$50                           | COLORFUL PO<br>Seasonal<br>2-18"H<br>0.00 each                                                                                                                                                                                        | <b>IS OF VIBRANT FLO</b>                   | wers:                                                                                                                           |                                         | (promotional<br>Trees<br>(privacy)<br>Special services<br>Available for hos<br>Suites, award ban<br>And VIP room deli                                                                                                                                                                            | s are<br>pitality<br>nquets,<br>iveries. |
| Wh                             | ite                                                                                                                                                                                                                                   | \$50.00                                    |                                                                                                                                 |                                         | See nex                                                                                                                                                                                                                                                                                          | xt 🛛                                     |
|                                | low                                                                                                                                                                                                                                   |                                            |                                                                                                                                 |                                         |                                                                                                                                                                                                                                                                                                  |                                          |
| Lav                            | vender                                                                                                                                                                                                                                | Qty                                        | _                                                                                                                               |                                         | page fo<br>green pla                                                                                                                                                                                                                                                                             | <u>1</u>                                 |
|                                | inge                                                                                                                                                                                                                                  | Purple _                                   | Red                                                                                                                             |                                         | green nla                                                                                                                                                                                                                                                                                        | nts.                                     |
| Pin                            | k                                                                                                                                                                                                                                     | Yellow                                     | Orange                                                                                                                          |                                         | Broom pla                                                                                                                                                                                                                                                                                        | 11000                                    |

Bromeliads—12"-18"H \$50.00 each Qty \_\_\_\_\_ 
 Purple
 Red

 Yellow
 Orange